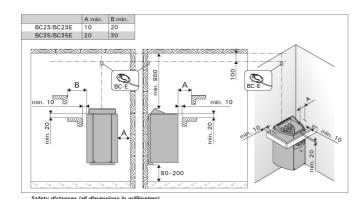

# **Technical details**

| Technical data                     | Type / attribute                                                               | HCBE350400S     |
|------------------------------------|--------------------------------------------------------------------------------|-----------------|
|                                    | Color                                                                          | Stainless Steel |
|                                    | Power output                                                                   | 3.5 kW          |
|                                    | Stone amount (kg)                                                              | 12              |
| Dimensions                         | Product width                                                                  | 280             |
|                                    | Product height                                                                 | 505             |
|                                    | Product depth (mm)                                                             | 295             |
|                                    | Net weight (kg)                                                                | 6.5             |
|                                    | Gross weight                                                                   | 7.5             |
|                                    | Package width                                                                  | 300             |
|                                    | Package height                                                                 | 470             |
|                                    | Package depth                                                                  | 300             |
| Safety and installation dimensions | Safety distance front (non-combustible materials)                              | 10              |
|                                    | Safety distance side (non-combustible materials)                               | 20              |
|                                    | Safety distance (Ceiling)                                                      | 900             |
|                                    | Room min. height(depends on connections and therefore from output, star/delta) | 1700            |
|                                    | Installation opening height                                                    | 1700            |
|                                    | Installation opening width                                                     | 320             |
|                                    | Installation opening depth                                                     | 290             |