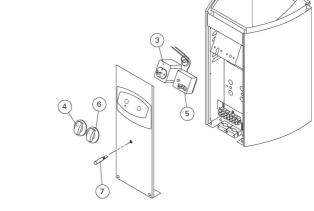

# **Spare parts**

| Product                                  | ID        | Pcs |
|------------------------------------------|-----------|-----|
| Heating element 1150W/230V               | ZSB-770   | 3   |
| Heating element 1150W/230V, Vega Compact | SPZSB-770 | 3   |