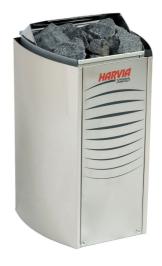

# **HARVIA VEGA**

HCBE350400S

This powerhouse heater for small saunas features operating switches on the top part, making the user experience as ergonomic as only Harvia provides. The heater is easy to install onto the wall mount with one screw and can be mounted very low

#### **Advantages**

- Small and compact wall-mounted heater
- Can be installed particularly low on the sauna wall ensuring that the lower benches also enjoy plenty of heat
- Can be easily connected to Harvia's control unit

#### **Features**

Main material : Steel Net weight (kg) : 6.5

H x W x D : 505.0 x 280.0 x 295.0 mm Installation location : Wall

| ID          | GTIN          | Output (kW) | Sauna room size min - max m3 |
|-------------|---------------|-------------|------------------------------|
| HCBE350400S | 6417659010405 | 3.5 kW      | 2.0-4.5                      |