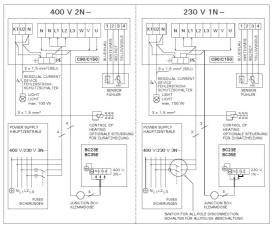

### **Technical images**

Electrical connections of heater BC

Electrical connections of control unit C90/C150 and heater BC-E

www.harvia.com