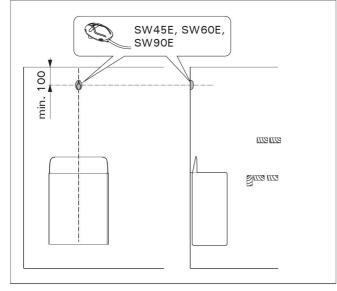

o the side wall (combustible materials)                       | 80              |
|                                    | Safety distance (Ceiling)                                                      | 1200            |
|                                    | Room min. height(depends on connections and therefore from output, star/delta) | 1900            |
|                                    | Installation opening height                                                    | 1900            |
|                                    | Installation opening width                                                     | 540             |
|                                    | Installation opening depth                                                     | 290             |



## **Technical images**





Figure 6. Installing the sensor (all dimensions in millimeters)



| Part number<br>Teil nr.                     | Name                                                                                                                                                                                   | Pcs<br>St.