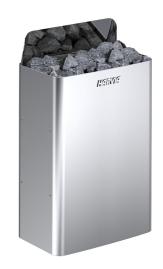

# HARVIA THE WALL

HSWE900400

Harvia The Wall heater was created with a focus on functionality Easy installation, and durable structure make The Wall heater versatile in its features. The model E sauna heater is controlled by a separate control unit.

## Advantages

- Compact, stylish and reliable heater for medium-sized sauna rooms
- The space-saving heater fits in a great variety of saunas
- Controlled by a separate control unit
- Option to integrate heater in sauna bench
- Durable structure and technical features extend heaters lifespan

## Features

Main material : Steel H x W x D : 700.0 x 380.0 x 260.0 mm Net weight (kg) : 11.9 Installation location : Wall

| ID         | GTIN          | Output (kW) | Sauna room size min - max m3 |
|------------|---------------|-------------|------------------------------|
| HSWE900400 | 6410082660308 | 9 kW        | 8.0-14.0                     |