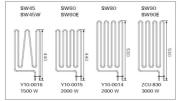

We recommend to use only the manufacturer's spare parts

| Heater<br>Ofen | 400V 3N~                  |                                                                   | 230V 1N~                  | 230V 1N~                                                          |  |
|----------------|---------------------------|-------------------------------------------------------------------|---------------------------|-------------------------------------------------------------------|--|
|                | Fuses<br>Sicherungen<br>A | Power cable<br>Anschlusskabell<br>H07RN-F<br>min. mm <sup>2</sup> | Fuses<br>Sicherungen<br>A | Power cable<br>Anschlusskabell<br>HO7RN-F<br>min. mm <sup>2</sup> |  |
| SW45E          | 3 x 10                    | 5 x 1,5                                                           | 25                        | 6                                                                 |  |
| SW60E          | 3 x 10                    | 5 x 1,5                                                           | 35                        | 10                                                                |  |
| SW90E          | 3 x 16                    | 5 x 2,5                                                           | 50                        | 10                                                                |  |