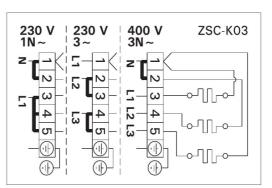

38   ZWA-058   ZWA-058   ZWA-051   ZWA-061   ZWA-021   ZWA-021   ZWA-041   ZWA-041 | Teil nr. Heater Element 1500W   V10-0015 Heater Element 2000W   V10-0015 Heater Element 2000W   V20-0014 Heater Element 2000W   V20-0014 Heater Element 2000W   V20-0014 Heater Element 2000W   V20-0017 Element support   V20-0017 Element support   V20-0018 Steam guide   V2W-0020 Grid / Rost   V2W-0030 Steam guide   V2W-0040 Steam guide   V2W-0050 Steam Guide   V2W-0020 Auf mount / Wandhalterung   V2W-0031 Timer knob<br>Knont für Zeitschaltuhr   V2W-0041 Aufe nieht rubber seal   V2W-0051 Indicator lights<br>Knont für Zeitschaltuhr   V2W-0051 Indicator lights<br>Knont für Themostat   V2W-0011 Thermostat knob<br>Knonpf für Themostat   V2W-0011 Arden |



We recommend to use only the manufacturer's spare parts



| Heater<br>Ofen | 400V 3N~                  |                                                                   | 230V 1N~                  | 230V 1N~                                                          |  |
|----------------|---------------------------|-------------------------------------------------------------------|---------------------------|-------------------------------------------------------------------|--|
|                | Fuses<br>Sicherungen<br>A | Power cable<br>Anschlusskabell<br>H07RN-F<br>min. mm <sup>2</sup> | Fuses<br>Sicherungen<br>A | Power cable<br>Anschlusskabell<br>HO7RN-F<br>min. mm <sup>2</sup> |  |
| SW45E          | 3 x 10                    | 5 x 1,5                                                           | 25                        | 6