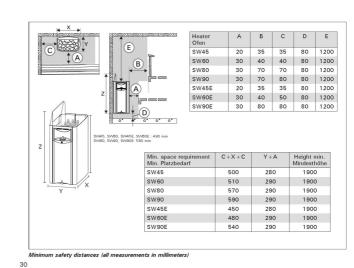

# **Technical details**

| Technical data                     | Type / attribute                                                               | HSWE900400      |
|------------------------------------|--------------------------------------------------------------------------------|-----------------|
|                                    | Color                                                                          | Stainless Steel |
|                                    | Power output                                                                   | 9 kW            |
|                                    | Stone amount (kg)                                                              | 20              |
| Dimensions                         | Product width                                                                  | 380             |
|                                    | Product height                                                                 | 700             |
|                                    | Product depth (mm)                                                             | 260             |
|                                    | Net weight (kg)                                                                | 11.9            |
|                                    | Gross weight                                                                   | 13.5            |
|                                    | Package width                                                                  | 460             |
|                                    | Package height                                                                 | 623             |
|                                    | Package depth                                                                  | 264             |
| Safety and installation dimensions | Safety distance front (non-combustible materials)                              | 30              |
|                                    | Safety distance front (combustible materials)                                  | 30              |
|                                    | Safety distance right side (combustible materials)                             | 80              |
|                                    | Safety distance right side non-combustible materials                           | 80              |
|                                    | Safety distance left side (combustible materials)                              | 80              |
|                                    | Safety distance left side non-combustible materials                            | 80              |
|                                    | Safety distance side (non-combustible materials)                               | 80              |
|                                    | safety distance to the side wall (combustible materials)                       | 80              |
|                                    | Safety distance (Ceiling)                                                      | 1200            |
|                                    | Room min. height(depends on connections and therefore from output, star/delta) | 1900            |
|                                    | Installation opening height                                                    | 1900            |
|                                    | Installation opening width                                                     | 540             |
|                                    | Installation opening depth                                                     | 290             |