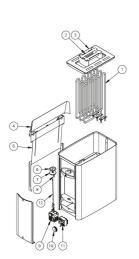

## **Technical images**

Figure 6. Installing the sensor (all dimensions in millimeters)

| Part number<br>Teil nr.                     | Name                                                                                                                                                                                   | Pcs<br>St.                                                                                                                                                                                                                                                                                                                                                                                                                                                                                                                                                                                                                                                                   |
|---------------------------------------------|----------------------------------------------------------------------------------------------------------------------------------------------------------------------------------------|------------------------------------------------------------------------------------------------------------------------------------------------------------------------------------------------------------------------------------------------------------------------------------------------------------------------------------------------------------------------------------------------------------------------------------------------------------------------------------------------------------------------------------------------------------------------------------------------------------------------------------------------------------------------------|
| Y10-0016<br>Y10-0015<br>Y10-0014<br>ZCU-830 | Heater Element 1500W<br>Heizelemet<br>Heater Element 2000W<br>Heizelemet<br>Heater Element 2600W<br>Heizelemet<br>Heater Element 3000W<br>Heizelemet                                   | 3                                                                                                                                                                                                                                                                                                                                                                                                                                                                                                                                                                                                                                                                            |
| ZWA-007                                     | Element support<br>Halterung                                                                                                                                                           | 1                                                                                                                                                                                                                                                                                                                                                                                                                                                                                                                                                                                                                                                                            |
| ZWA-023<br>ZWA-077                          | Grid / Rost                                                                                                                                                                            | 1                                                                                                                                                                                                                                                                                                                                                                                                                                                                                                                                                                                                                                                                            |
| ZWA-009<br>ZWA-059                          | Steam guide<br>Schutzblende                                                                                                                                                            | 1                                                                                                                                                                                                                                                                                                                                                                                                                                                                                                                                                                                                                                                                            |
| ZWA-058                                     | Wall mount / Wandhalterung                                                                                                                                                             | 1                                                                                                                                                                                                                                                                                                                                                                                                                                                                                                                                                                                                                                                                            |
| ZWA-011                                     | Timer knob<br>Knopf für Zeitschaltuhr                                                                                                                                                  | 1                                                                                                                                                                                                                                                                                                                                                                                                                                                                                                                                                                                                                                                                            |
| ZWA-022                                     | Axle inlet rubber seal<br>Gummidurchführung der Achse                                                                                                                                  | 1                                                                                                                                                                                                                                                                                                                                                                                                                                                                                                                                                                                                                                                                            |
| ZWA-061                                     | Indicator lights<br>Kontrollleuchte                                                                                                                                                    | 1                                                                                                                                                                                                                                                                                                                                                                                                                                                                                                                                                                                                                                                                            |
| WX641                                       | Clock + star lock washer<br>Zeitschaltuhr + Zahnscheibe                                                                                                                                | 1                                                                                                                                                                                                                                                                                                                                                                                                                                                                                                                                                                                                                                                                            |
| ZWA-021                                     | Thermostat knob<br>Knopf für Thermostat                                                                                                                                                | 1                                                                                                                                                                                                                                                                                                                                                                                                                                                                                                                                                                                                                                                                            |
| ZSK-520                                     | Thermostat                                                                                                                                                                             | 1                                                                                                                                                                                                                                                                                                                                                                                                                                                                                                                                                                                                                                                                            |
| ZWA-041<br>ZWA-041<br>ZWA-016<br>ZWA-016    | Axle<br>Achse                                                                                                                                                                          | 1                                                                                                                                                                                                                                                                                                                                                                                                                                                                                                                                                                                                                                                                            |
|                                             | Teil nr.   Y10-0016   Y10-0015   Y10-0016   Y10-0017   ZWA-007   ZWA-007   ZWA-023   ZWA-038   ZWA-038   ZWA-058   ZWA-058   ZWA-051   ZWA-061   ZWA-021   ZWA-021   ZWA-041   ZWA-041 | Teil nr. Heater Element 1500W   V10-0015 Heater Element 2000W   V10-0015 Heater Element 2000W   V20-0014 Heater Element 2000W   V20-0014 Heater Element 2000W   V20-0014 Heater Element 2000W   V20-0017 Element support   V20-0017 Element support   V20-0018 Steam guide   V2W-0020 Grid / Rost   V2W-0030 Steam guide   V2W-0040 Steam guide   V2W-0050 Steam Guide   V2W-0020 Auf mount / Wandhalterung   V2W-0031 Timer knob<br>Knont für Zeitschaltuhr   V2W-0041 Aufe nieht rubber seal   V2W-0051 Indicator lights<br>Knont für Zeitschaltuhr   V2W-0051 Indicator lights<br>Knont für Themostat   V2W-0011 Thermostat knob<br>Knonpf für Themostat   V2W-0011 Arden |